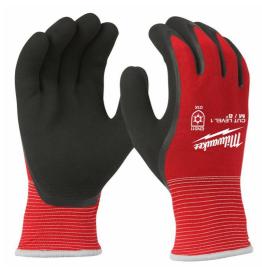

## Winter Gloves Cut Level 1 -XL/10 -1pc | Winter cut level 1/A dipped gloves

- Winter insulation will keep the hand warm while working in cold conditions.
- O High dexterity while handling small objects.
- Warm and dual liner for excellent warmth in coolest condition and for high breathability all day.
- European Certified for cut and cold resistance protection: EN ISO 21420, EN388:2016 (1141A), EN511 (01X).

| Artikkelnummer 49324 |
|----------------------|
|----------------------|

| Colour code        | White                                                                                        |
|--------------------|----------------------------------------------------------------------------------------------|
| Description        | Winter Cut Level 1/A Dipped Gloves - Available from size 8/M to 11/XXL                       |
| Material           | Warm acrylic terry liner and $\ensuremath{\ensuremath{\%}}$ double dipped latex for coverage |
| No. of pairs       | 1                                                                                            |
| Pack quantity      | 1                                                                                            |
| Rating             | EN 388:2016 (1141A)   EN 511 (01X)                                                           |
| Safety<br>standard | CE Category 2;UKCA                                                                           |
| Size               | 10 / XL                                                                                      |